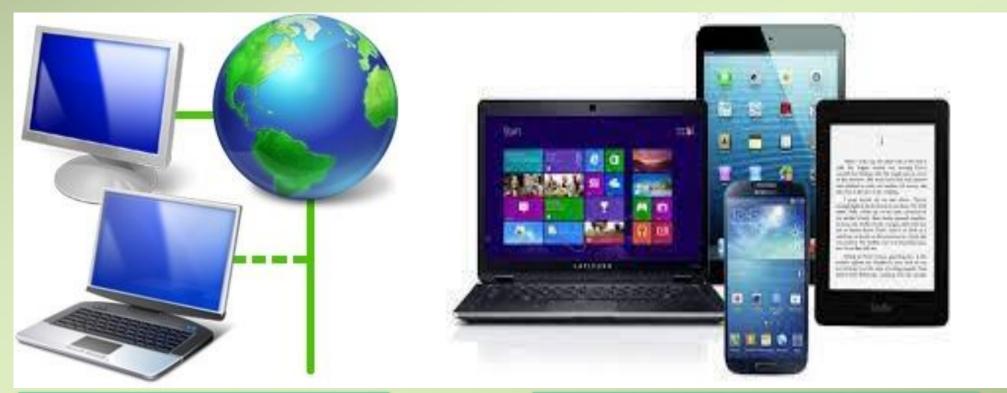

#### What is Pearson E-book

It is an e-book platform which we can access through device: PC, Laptop, mobile with an internet connection

#### **Internet Connection**

Mobile, Laptop, Computer