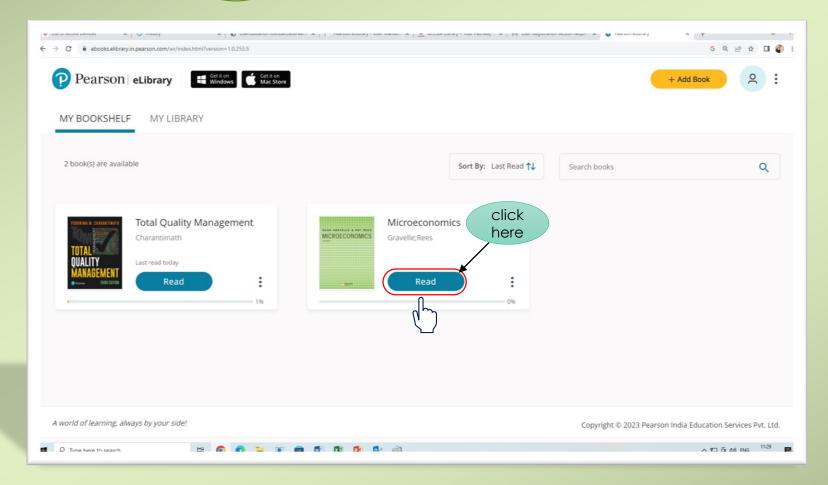

-------------------------------------------------------------------------------------------------|-------------|
| Thank you for registering with Pearson eLibrary.<br>Active your account by clicking the button below.                                |             |
| <ul> <li>→ Activate Account</li> <li>Or you can copy and paste the following link in your browser.</li> </ul>                        |             |
| https://admin.elibrary.in.pearson.com//user/activate/cf6<br>5bbb4-5b3a-489b-8d05-551a73a372e5/<br>This link will expire in 24 hours. |             |
| <br>For any product support -<br>tall us at 1800-1234-63512 (toll free) or<br>Il the form here                                       |             |

nh

# Login to account 7



# MY Library 8



## Add to Bookshelf 9



# Read 10



#### book will open in reading mode



#### Application is also available