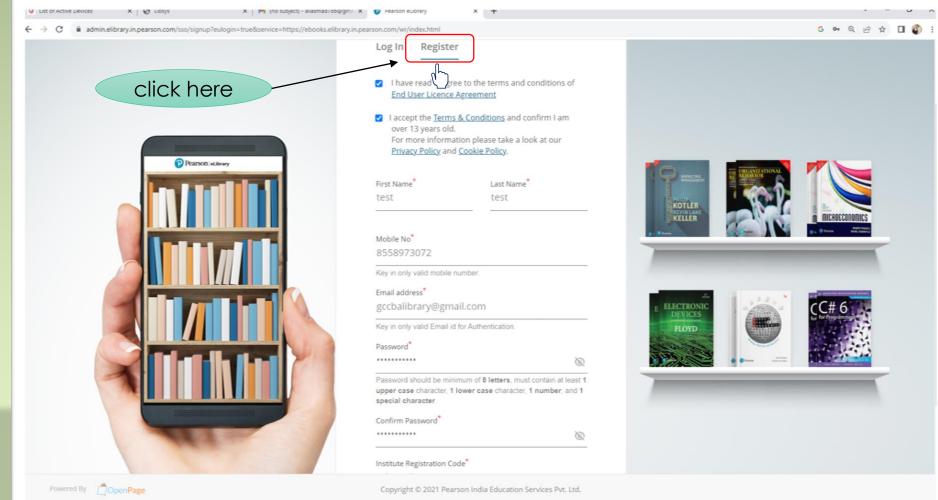

#### Registration Process

Register yourself with an active e-mail id. during registration you will be required to enter institute registration code (**Wh5-TYI-gzv**)

### User Registration 5

D Type here to search