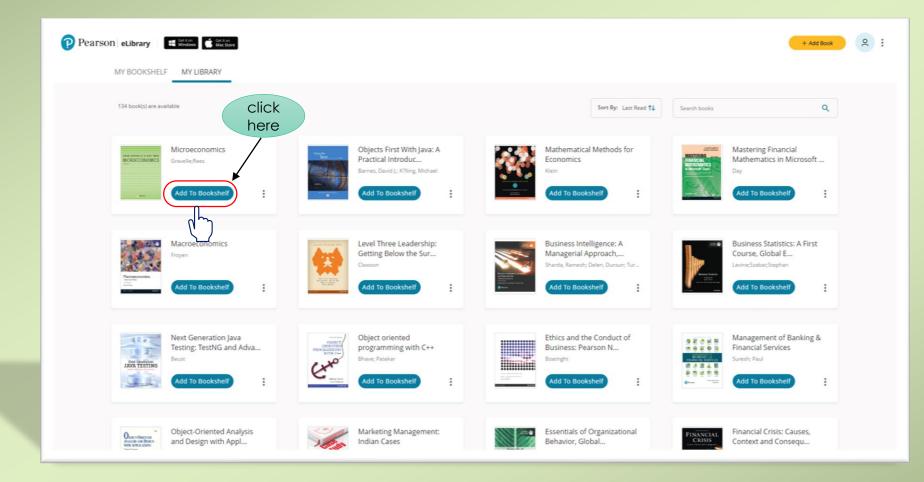

--------------------------------------------------------------------------------------------------------------|-------------|
| Thank you for registering with Pearson eLibrary.<br>Active your account by clicking the button below.                                |             |
| <ul> <li>→ Activate Account</li> <li>Or you can copy and paste the following link in your browser.</li> </ul>                        |             |
| https://admin.elibrary.in.pearson.com//user/activate/cf6<br>5bbb4-5b3a-489b-8d05-551a73a372e5/<br>This link will expire in 24 hours. |             |
| <br>For any product support -<br>tall us at 1800-1234-63512 (toll free) or<br>Il the form here                                       |             |

nh

# Login to account 7



# MY Library 8



## Add to Bookshelf 9



# Read 10



#### book will open in reading mode



#### Application is also available