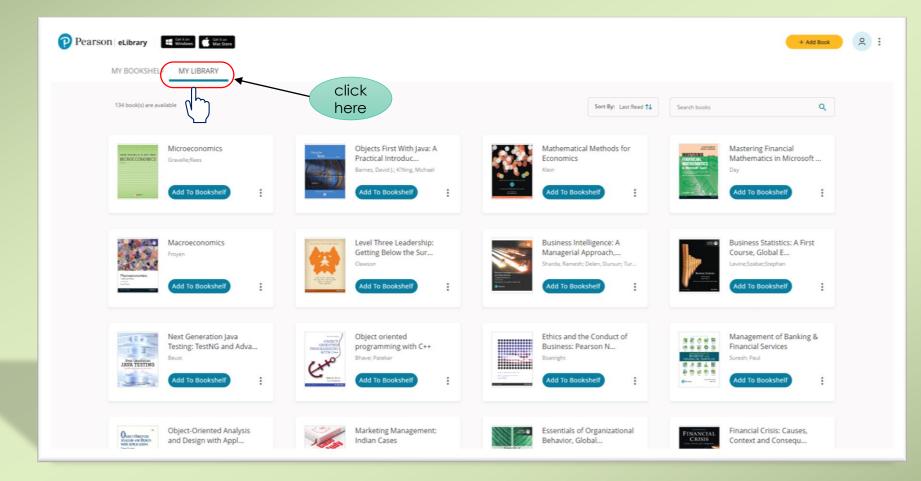

#### Features

About 134 plus Books are available to access

These books are available in read only format

Covers books on Business, Economics, Management discipline

□ 24x7 access from anywhere through devices: mobile, laptop, PC

# MY Library 8

## Add to Bookshelf 9