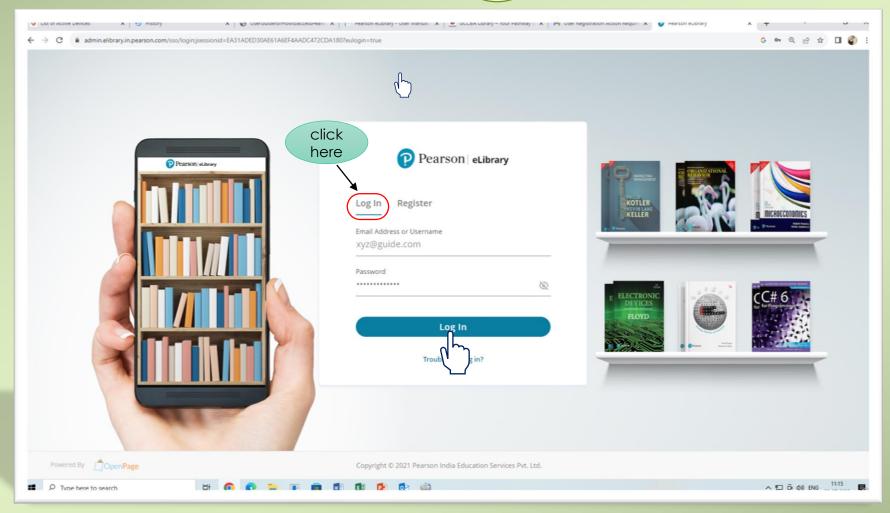

| 6 of 36 < > |
|--------------------------------------------------------------------------------------------------------------------------------------|-------------|
| Thank you for registering with Pearson eLibrary.<br>Active your account by clicking the button below.                                |             |
| <ul> <li>→ Activate Account</li> <li>Or you can copy and paste the following link in your browser.</li> </ul>                        |             |
| https://admin.elibrary.in.pearson.com//user/activate/cf6<br>5bbb4-5b3a-489b-8d05-551a73a372e5/<br>This link will expire in 24 hours. |             |
| <br>For any product support -<br>tall us at 1800-1234-63512 (toll free) or<br>Il the form here                                       |             |

nh

# Login to account 7



# MY Library 8



## Add to Bookshelf 9



# Read 10



#### book will open in reading mode



#### Application is also available