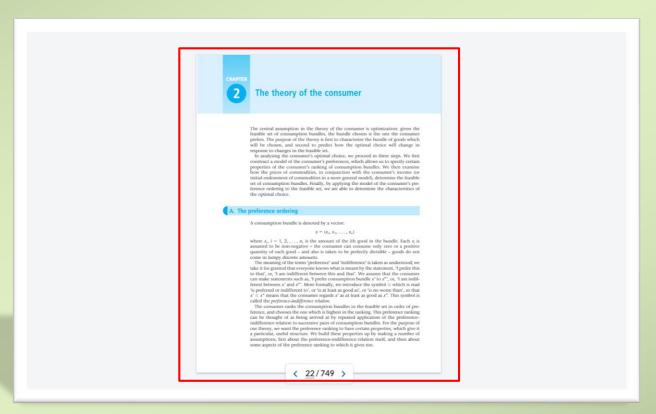

----------------------------------------------------------|-------------|
| Thank you for registering with Pearson eLibrary.<br>Active your account by clicking the button below.                                |             |
| <ul> <li>→ Activate Account</li> <li>Or you can copy and paste the following link in your browser.</li> </ul>                        |             |
| https://admin.elibrary.in.pearson.com//user/activate/cf6<br>5bbb4-5b3a-489b-8d05-551a73a372e5/<br>This link will expire in 24 hours. |             |
| <br>For any product support -<br>tall us at 1800-1234-63512 (toll free) or<br>Il the form here                                       |             |

nh

# Login to account 7



# MY Library 8



## Add to Bookshelf 9



# Read 10



#### book will open in reading mode



#### Application is also available